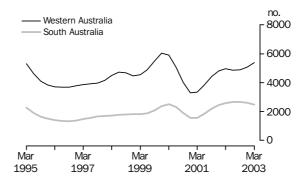

#### WESTERN AUSTRALIA SOUTH AUSTRALIA

The trend estimates of commencements in South Australia have declined for the last two quarters following six quarters of growth from the June quarter 2001. In Western Australia, after a small decline for the June quarter 2002, the trend has resumed the growth evident since the March quarter 2001.