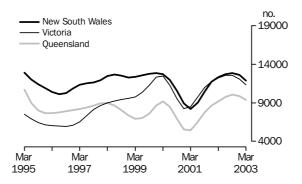

Barbara Dunlop Acting Australian Statistician

NEW SOUTH WALES VICTORIA QUEENSLAND The trend estimates of commencements in New South Wales, Victoria and Queensland have declined over both the December quarter 2002 and March quarter 2003. The declines follow six quarters of growth.