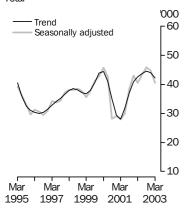

#### Dwelling units commenced Total

### MARCH QTR KEY FIGURES

| TREND ESTIMATES           | Mar qtr 03 | % change<br>Dec qtr 02 to<br>Mar qtr 03 | % change<br>Mar qtr 02 to<br>Mar qtr 03 |
|---------------------------|------------|-----------------------------------------|-----------------------------------------|
| Dwelling units commenced  |            |                                         |                                         |
| New private sector houses | 26 977     | -4.4                                    | -7.5                                    |
| Total dwelling units      | 42 210     | -4.1                                    | -1.1                                    |
|                           |            |                                         | 0 0 0 0 0 0 0 0 0 0 0 0 0               |
| SEASONALLY ADJUSTED       | Mar qtr 03 | % change<br>Dec qtr 02 to<br>Mar qtr 03 | % change<br>Mar qtr 02 to<br>Mar qtr 03 |
| Dwelling units commenced  |            |                                         |                                         |
| New private sector houses | 26 792     | -2.8                                    | -4.6                                    |
| Total dwelling units      | 40 530     | -9.6                                    | 0.2                                     |

#### TREND ESTIMATES

- The trend estimate for the total number of dwelling units commenced fell 4.1% in the March quarter 2003, the second successive quarterly decline.
- Commencements of new private sector houses fell 4.4% in the latest quarter and follows smaller declines in each of the previous two quarters.

#### SEASONALLY ADJUSTED ESTIMATES

- In seasonally adjusted terms, the total number of dwelling units commenced fell for the second successive quarter, by 9.6% in the March quarter 2003, to 40,530.
- New private sector house commencements fell 2.8% to 26,792, the lowest since the September quarter 2001.