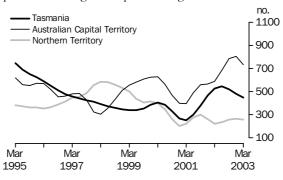

#### TASMANIA

AUSTRALIAN CAPITAL TERRITORY NORTHERN TERRITORY The trend estimates of commencements in Tasmania have declined for the last three quarters following five quarters of strong growth from the June quarter 2001. The Australian Capital Territory trend declined in the latest quarter following strong growth over the previous seven quarters. The Northern Territory trend declined in the latest quarter following three quarters of growth.