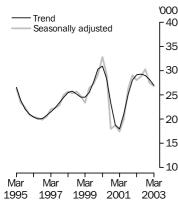

#### New houses commenced

Private sector

 For further information about these and related statistics, contact Tony Bammann on Adelaide 08 8237 7316, or the National Information and Referral Service on 1300 135 070.

### MARCH QTR KEY FIGURES

| TREND ESTIMATES           | Mar qtr 03 | % change<br>Dec qtr 02 to<br>Mar qtr 03 | % change<br>Mar qtr 02 to<br>Mar qtr 03 |
|---------------------------|------------|-----------------------------------------|-----------------------------------------|
| Dwelling units commenced  |            |                                         |                                         |
| New private sector houses | 26 977     | -4.4                                    | -7.5                                    |
| Total dwelling units      | 42 210     | -4.1                                    | -1.1                                    |
|                           |            |                                         | 0 0 0 0 0 0 0 0 0 0 0 0 0               |
| SEASONALLY ADJUSTED       | Mar qtr 03 | % change<br>Dec qtr 02 to<br>Mar qtr 03 | % change<br>Mar qtr 02 to<br>Mar qtr 03 |
| Dwelling units commenced  |            |                                         |                                         |
| New private sector houses | 26 792     | -2.8                                    | -4.6                                    |
| Total dwelling units      | 40 530     | -9.6                                    | 0.2                                     |

#### TREND ESTIMATES

- The trend estimate for the total number of dwelling units commenced fell 4.1% in the March quarter 2003, the second successive quarterly decline.
- Commencements of new private sector houses fell 4.4% in the latest quarter and follows smaller declines in each of the previous two quarters.

#### SEASONALLY ADJUSTED ESTIMATES

- In seasonally adjusted terms, the total number of dwelling units commenced fell for the second successive quarter, by 9.6% in the March quarter 2003, to 40,530.
- New private sector house commencements fell 2.8% to 26,792, the lowest since the September quarter 2001.